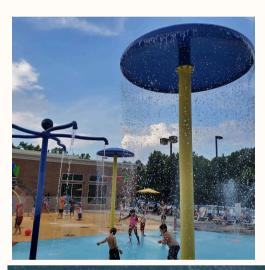

#### Splash Pad Hours

Monday - Thursday
11:00 AM - 5:45 PM
Friday - Saturday
11:00 AM - 4:30 PM
Sunday
1:15 PM - 4:30 PM